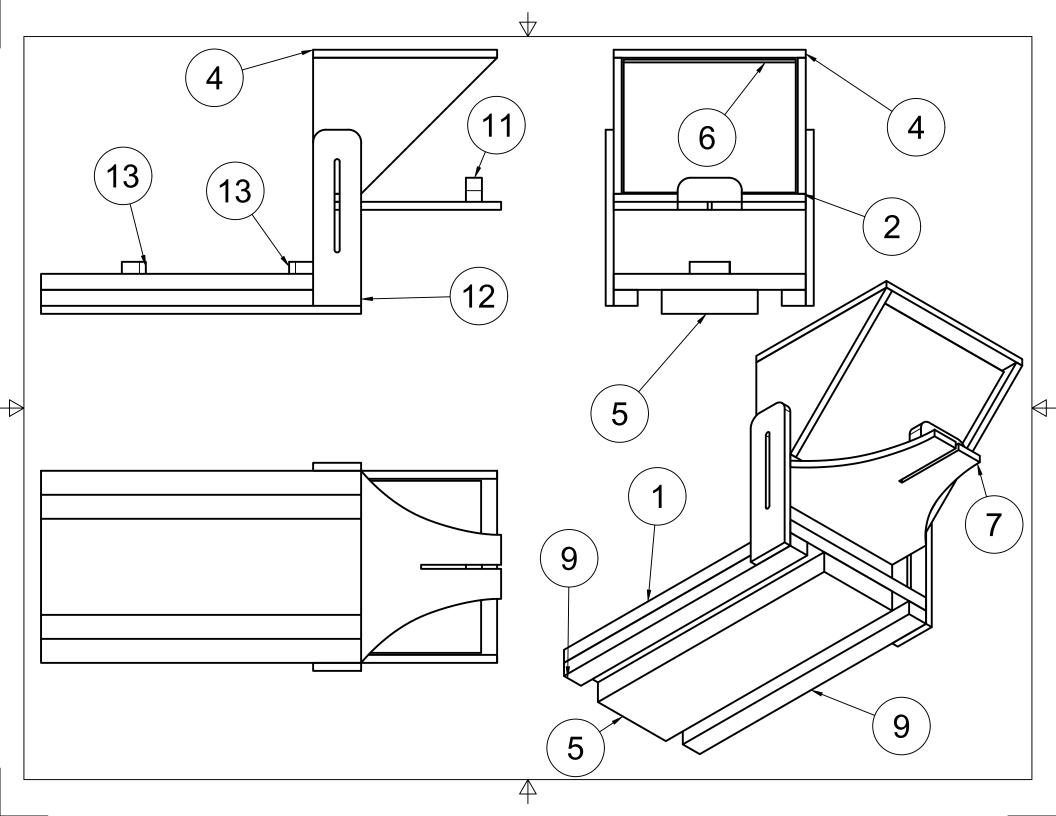

| PARTS LIST |                   |                          |                               |  |  |  |  |  |
|------------|-------------------|--------------------------|-------------------------------|--|--|--|--|--|
| ITEM       | PART NUMBER       | DESCRIPTION              | MATERIAL                      |  |  |  |  |  |
| 1          | BASE              | 6 X 10 X 1/2             | PLYWOOD, FINISH               |  |  |  |  |  |
| 2          | PROMPTER-BASE     | 6 X 1 1/2 X 1/4          | MDF MEDIUM DENSITY FIBERBOARD |  |  |  |  |  |
| 3          | LENS-PANEL        | 5 1/2 X 4 1/4 X 1/4      | MDF MEDIUM DENSITY FIBERBOARD |  |  |  |  |  |
| 4          | HOUSING-TOP-PANEL | 6 X 5 3/4 X 1/4          | MDF MEDIUM DENSITY FIBERBOARD |  |  |  |  |  |
| 5          | BASE-SUPPORT      | 3 X 10 X 3/4             | PLYWOOD, FINISH               |  |  |  |  |  |
| 6          | GLASS             | 5 3/8 X 4 1/8 X 1/8      | GLASS                         |  |  |  |  |  |
| 7          | PHONETRAY         | 6 X 5 5/8 X 1/4          | MDF MEDIUM DENSITY FIBERBOARD |  |  |  |  |  |
| 9          | BASE-RAIL         | 3/4 X 10 X 1/2 (X2)      | PLYWOOD, FINISH               |  |  |  |  |  |
| 11         | PHONE-TRAY-STOP   | 2 X 3/4 X 1/2            | PLYWOOD, FINISH               |  |  |  |  |  |
| 12         | HOUSING-GUIDE     | 1 1/2 X 5 1/2 X 1/4 (X2) | MDF MEDIUM DENSITY FIBERBOARD |  |  |  |  |  |
|            |                   | 1 1/4 X 3/4 X 3/8 (X2)   | PINE                          |  |  |  |  |  |
|            |                   | 4 1/4 X 5 3/4 X 1/4 (X2) | MDF MEDIUM DENSITY FIBERBOARD |  |  |  |  |  |