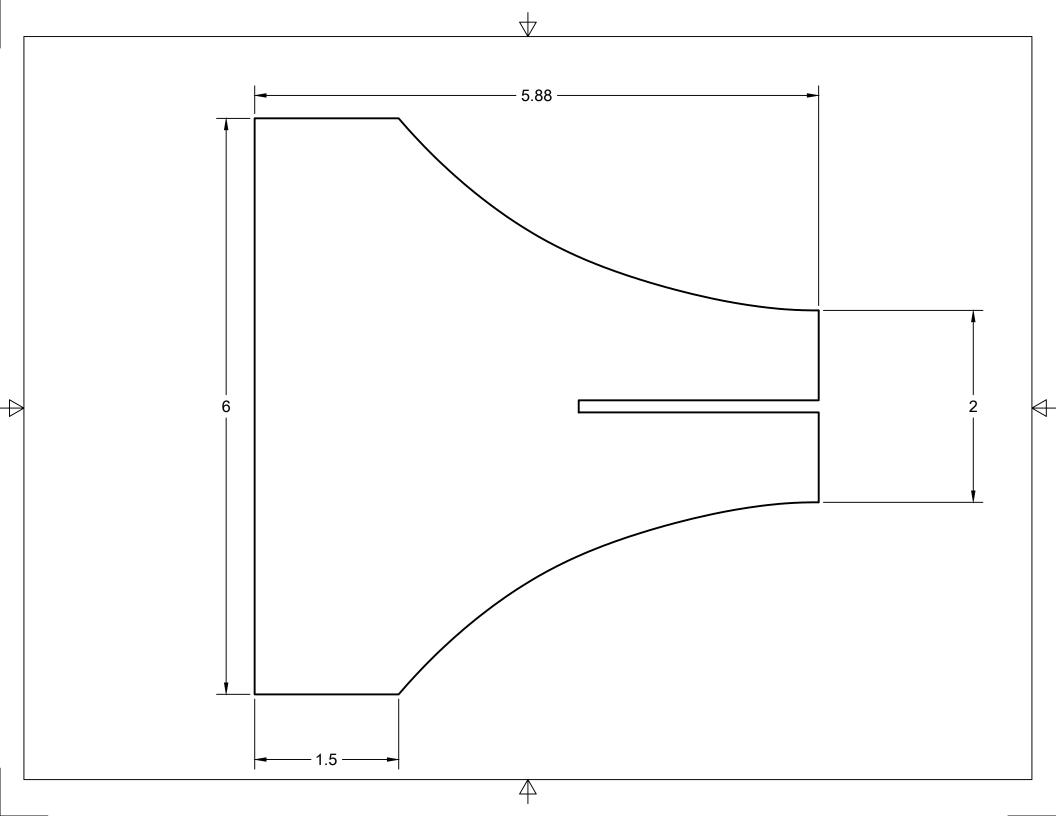

## Cross cuts (SLED):

- 7. From 6" MDF strip:
  - A. 1 x PROMPTER-BASE (6" X 1.5")
  - B. 1 x HOUSING-TOP-PANEL (6" X 5.75")
  - C. 1 x PHONE-TRAY (6" X 5 5/8")
- 8. From 6" PLYWOOD (1/2") strip: A. 1 x BASE (6" x 10")
- 9. From 3/4" PLYWOOD (1/2") strip(s): A: 2 x BASE-RAIL (3/4" x 10")
- 10. From 5.75" strip:
  From that strip you'll make cross cuts (SLED):
  A. 2 x HOUSING-SIDE-PANEL (5.75" x 4.25")
- 11. From 5.5" strip: A. 2 x HOUSING-GUIDE (5.5" x 1.5") B. 1 x LENS-PANEL (5.5" x 4.25")

## Finishing Pieces:

- 1. Cut 45 degree sides on HOUSING-SIDE-PANEL pieces.
  - A. Crosscut sled with stop block and 45 degree block?
  - B. Mark and drill holes for magnet holders.
- 2. Glue PHONE-TRAY template on phone tray MDF piece.
  - A. Route slot for phone holder.
  - B. Cut and sand curved sides.
- 3. Glue HOUSING-GUIDE template on one MDF piece.
  - A. Use double-sided tape to join two MDF pieces together, with templated piece on top.
  - B. Route slot for guide nuts through both pieces.
  - C. Sand/round top corners following template.
- 4. Glue LENS-PANEL template on that piece.
  A. Drill lens hole following template.
- 5. Cut phone stop piece.
- 6. Cut camera rail holder pieces.
- 7. Drill and place threaded inserts for camera rail.