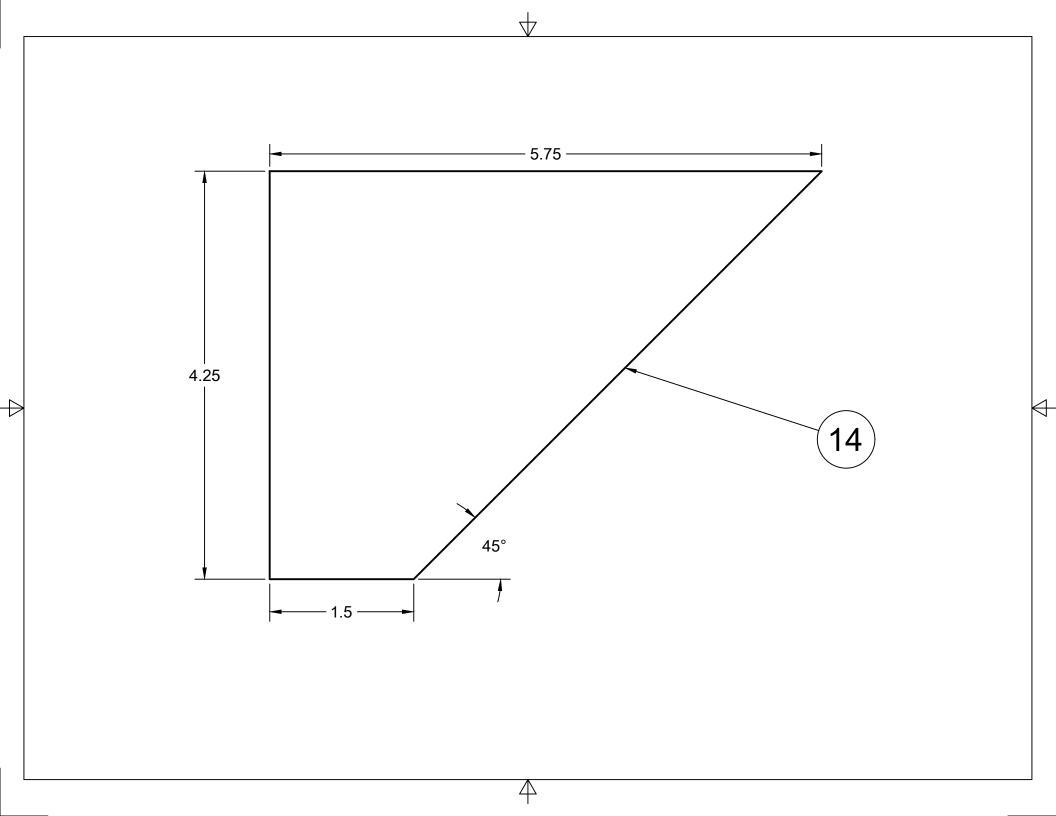

## Cross cuts (SLED):

- 7. From 6" MDF strip:
  - A. 1 x PROMPTER-BASE (6" X 1.5")
  - B. 1 x HOUSING-TOP-PANEL (6" X 5.75")
  - C. 1 x PHONE-TRAY (6" X 5 5/8")
- 8. From 6" PLYWOOD (1/2") strip: A. 1 x BASE (6" x 10")
- 9. From 3/4" PLYWOOD (1/2") strip(s): A: 2 x BASE-RAIL (3/4" x 10")
- 10. From 5.75" strip:
  From that strip you'll make cross cuts (SLED):
  A. 2 x HOUSING-SIDE-PANEL (5.75" x 4.25")
- 11. From 5.5" strip: A. 2 x HOUSING-GUIDE (5.5" x 1.5") B. 1 x LENS-PANEL (5.5" x 4.25")

## Finishing Pieces:

- 1. Cut 45 degree sides on HOUSING-SIDE-PANEL pieces.
  - A. Crosscut sled with stop block and 45 degree block?
  - B. Mark and drill holes for magnet holders.
- 2. Glue PHONE-TRAY template on phone tray MDF piece.
  - A. Route slot for phone holder.
  - B. Cut and sand curved sides.
- 3. Glue HOUSING-GUIDE template on one MDF piece.
  - A. Use double-sided tape to join two MDF pieces together, with templated piece on top.
  - B. Route slot for guide nuts through both pieces.
  - C. Sand/round top corners following template.
- 4. Glue LENS-PANEL template on that piece.
  A. Drill lens hole following template.
- 5. Cut phone stop piece.
- 6. Cut camera rail holder pieces.
- 7. Drill and place threaded inserts for camera rail.