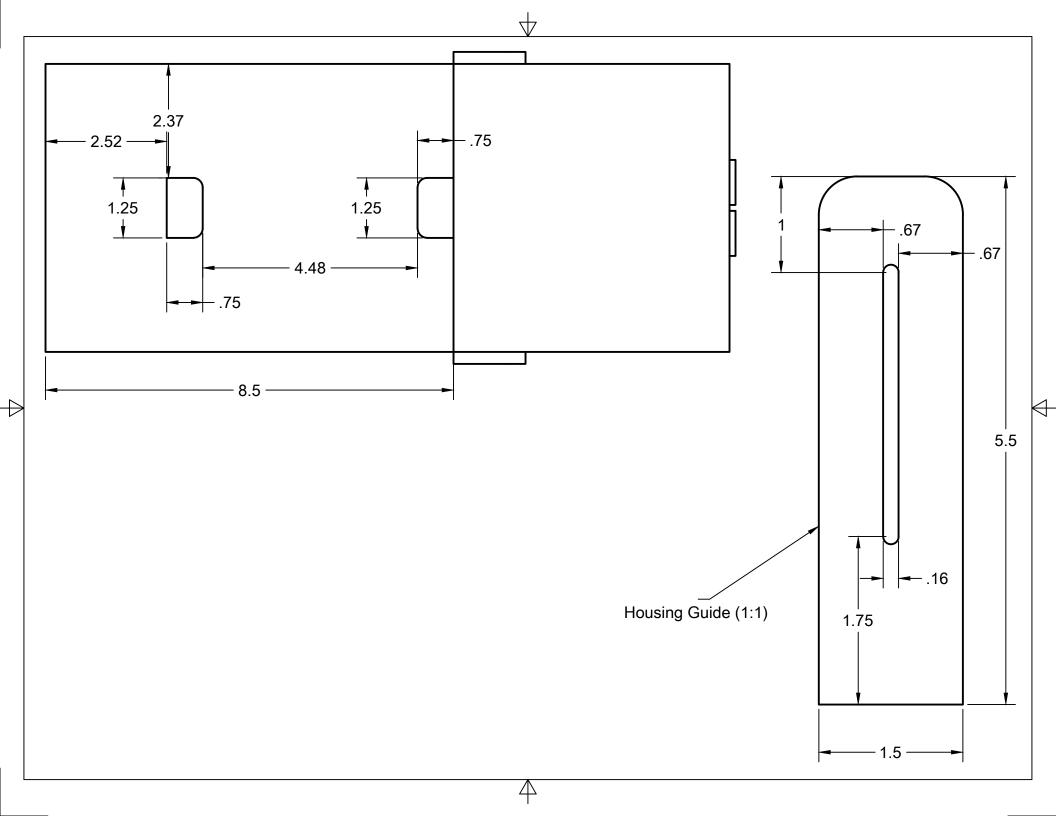

## Finishing Pieces:

- 1. Cut 45 degree sides on HOUSING-SIDE-PANEL pieces.
  - A. Crosscut sled with stop block and 45 degree block?
  - B. Mark and drill holes for magnet holders.
- 2. Glue PHONE-TRAY template on phone tray MDF piece.
  - A. Route slot for phone holder.
  - B. Cut and sand curved sides.
- 3. Glue HOUSING-GUIDE template on one MDF piece.
  - A. Use double-sided tape to join two MDF pieces together, with templated piece on top.
  - B. Route slot for guide nuts through both pieces.
  - C. Sand/round top corners following template.
- 4. Glue LENS-PANEL template on that piece.
  A. Drill lens hole following template.
- 5. Cut phone stop piece.
- 6. Cut camera rail holder pieces.
- 7. Drill and place threaded inserts for camera rail.