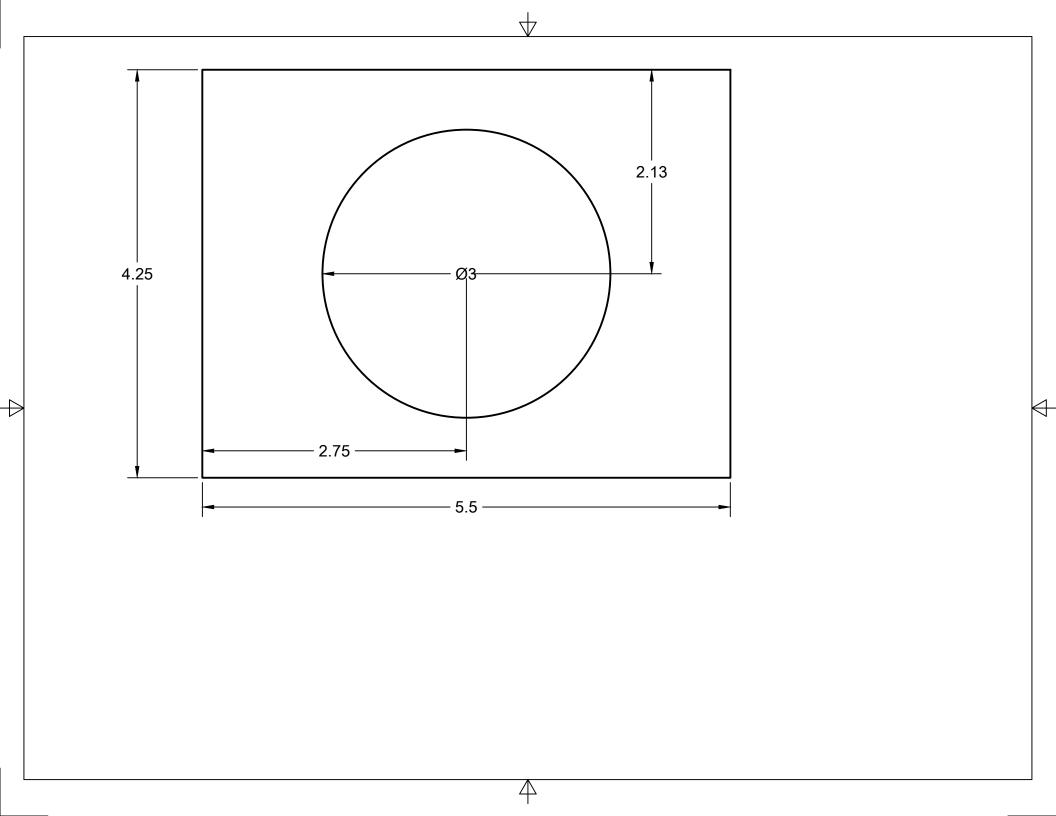

## Finishing Pieces:

- 1. Cut 45 degree sides on HOUSING-SIDE-PANEL pieces.
  - A. Crosscut sled with stop block and 45 degree block?
  - B. Mark and drill holes for magnet holders.
- 2. Glue PHONE-TRAY template on phone tray MDF piece.
  - A. Route slot for phone holder.
  - B. Cut and sand curved sides.
- 3. Glue HOUSING-GUIDE template on one MDF piece.
  - A. Use double-sided tape to join two MDF pieces together, with templated piece on top.
  - B. Route slot for guide nuts through both pieces.
  - C. Sand/round top corners following template.
- 4. Glue LENS-PANEL template on that piece.
  A. Drill lens hole following template.
- 5. Cut phone stop piece.
- 6. Cut camera rail holder pieces.
- 7. Drill and place threaded inserts for camera rail.