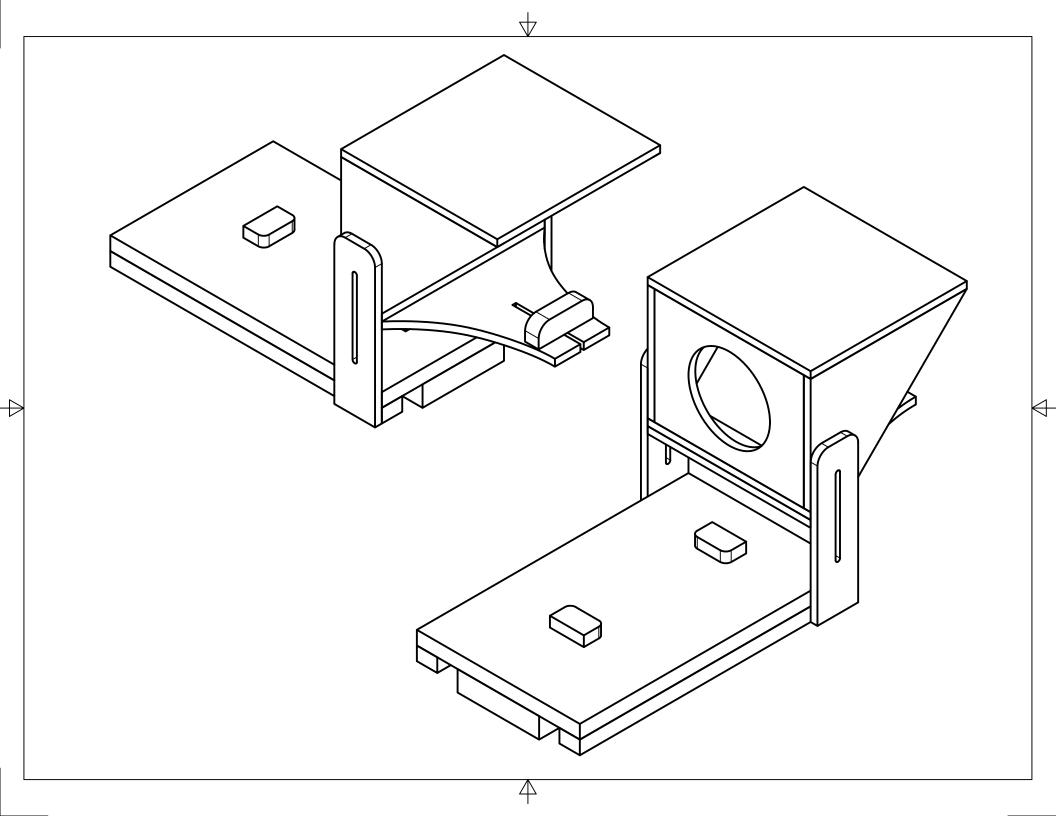

| PARTS LIST |                   |                          |                               |  |  |  |  |  |
|------------|-------------------|--------------------------|-------------------------------|--|--|--|--|--|
| ITEM       | PART NUMBER       | DESCRIPTION              | MATERIAL                      |  |  |  |  |  |
| 1          | BASE              | 6 X 10 X 1/2             | PLYWOOD, FINISH               |  |  |  |  |  |
| 2          | PROMPTER-BASE     | 6 X 1 1/2 X 1/4          | MDF MEDIUM DENSITY FIBERBOARD |  |  |  |  |  |
| 3          | LENS-PANEL        | 5 1/2 X 4 1/4 X 1/4      | MDF MEDIUM DENSITY FIBERBOARD |  |  |  |  |  |
| 4          | HOUSING-TOP-PANEL | 6 X 5 3/4 X 1/4          | MDF MEDIUM DENSITY FIBERBOARD |  |  |  |  |  |
| 5          | BASE-SUPPORT      | 3 X 10 X 3/4             | PLYWOOD, FINISH               |  |  |  |  |  |
| 6          | GLASS             | 5 3/8 X 4 1/8 X 1/8      | GLASS                         |  |  |  |  |  |
| 7          | PHONETRAY         | 6 X 5 5/8 X 1/4          | MDF MEDIUM DENSITY FIBERBOARD |  |  |  |  |  |
| 9          | BASE-RAIL         | 3/4 X 10 X 1/2 (X2)      | PLYWOOD, FINISH               |  |  |  |  |  |
| 11         | PHONE-TRAY-STOP   | 2 X 3/4 X 1/2            | PLYWOOD, FINISH               |  |  |  |  |  |
| 12         | HOUSING-GUIDE     | 1 1/2 X 5 1/2 X 1/4 (X2) | MDF MEDIUM DENSITY FIBERBOARD |  |  |  |  |  |
|            |                   | 1 1/4 X 3/4 X 3/8 (X2)   | PINE                          |  |  |  |  |  |
|            |                   | 4 1/4 X 5 3/4 X 1/4 (X2) | MDF MEDIUM DENSITY FIBERBOARD |  |  |  |  |  |

 $\forall$ 

|  |          |                 |        |       | Teleprompter  TITLE Teleprompter |      |        |           |     |
|--|----------|-----------------|--------|-------|----------------------------------|------|--------|-----------|-----|
|  | APPROVED |                 |        | SIZE  | CODE                             | D    | DWG NO |           | REV |
|  | CHECKED  |                 |        | Α     |                                  |      |        |           |     |
|  | DRAWN    | Federico Hatoum | 6/1/20 | SCALE |                                  | WEIG | GHT    | SHEET 1/8 |     |